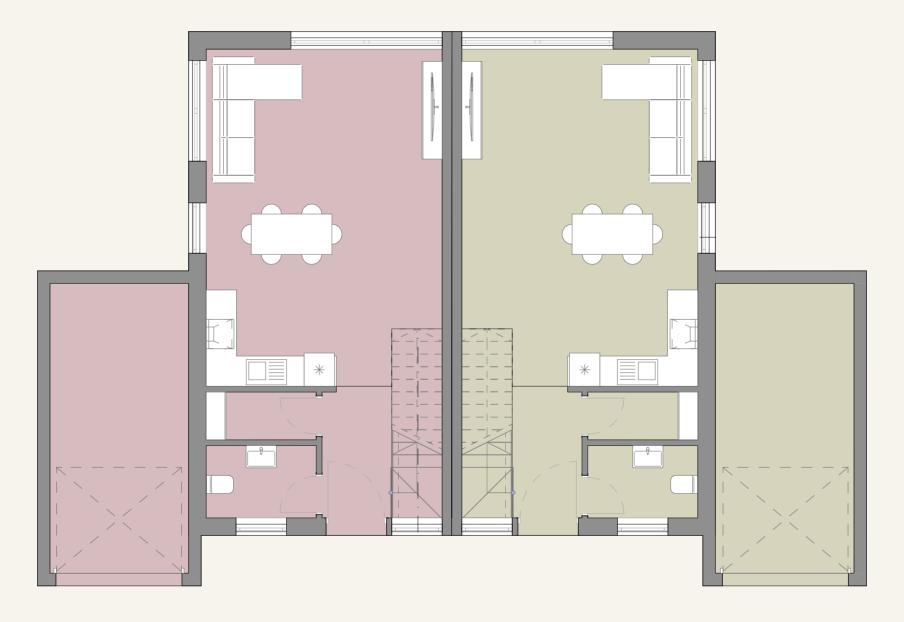

#### House Plan

Cherry A

Cherry B

Total Area: 126 m<sup>2</sup>

Total Area: 126 m<sup>2</sup>

#### **Ground Floor**

The homes at The Cherry of Kloster Lehnin are designed with spacious interiors, abundant natural light, and energy-efficient features. Built with eco-friendly materials, each home blends comfort, style, and sustainability, complemented by expansive outdoor spaces for modern living.