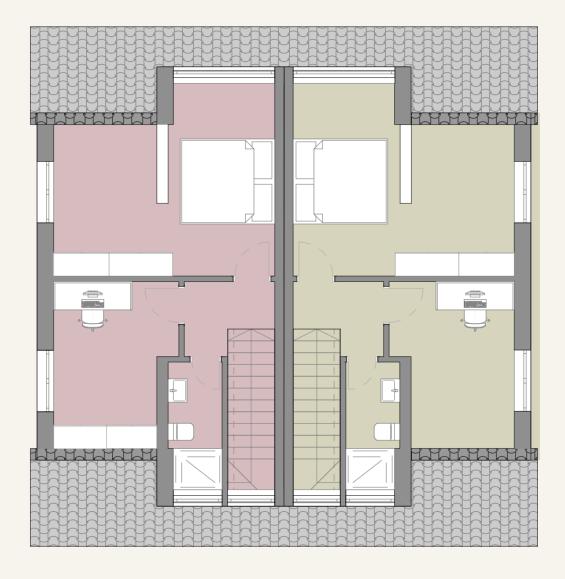

#### **Second Floor**

The homes at The Cherry of Kloster Lehnin are designed with spacious interiors, abundant natural light, and energy-efficient features. Built with eco-friendly materials, each home blends comfort, style, and sustainability, complemented by expansive outdoor spaces for modern living.

#### House Plan

Cherry A

Cherry B