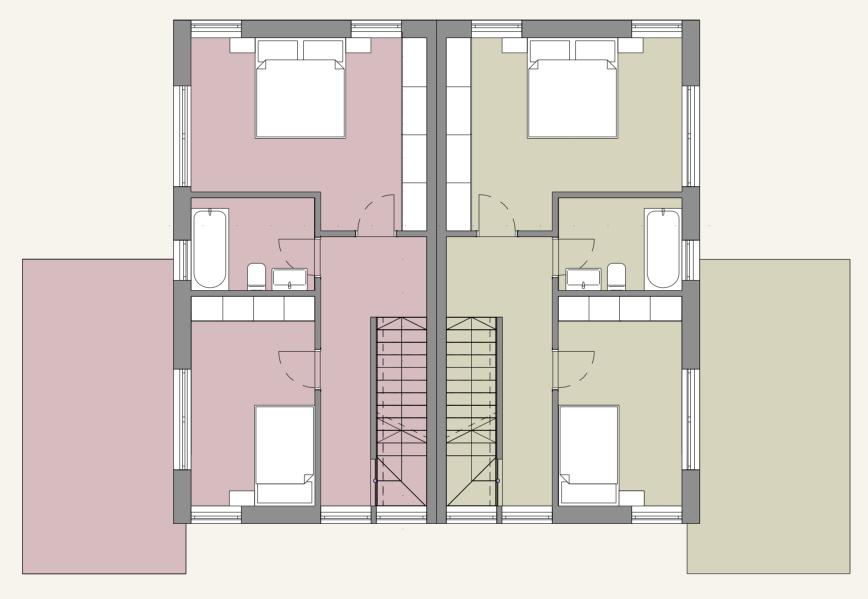

#### House Plan

Cherry A Cherry B

First Floor

The homes at The Cherry of Kloster Lehnin are designed with spacious interiors, abundant natural light, and energy-efficient features. Built with eco-friendly materials, each home blends comfort, style, and sustainability, complemented by expansive outdoor spaces for modern living.

#### **Ground Floor**

The homes at The Cherry of Kloster Lehnin are designed with spacious interiors, abundant natural light, and energy-efficient features. Built with eco-friendly materials, each home blends comfort, style, and sustainability, complemented by expansive outdoor spaces for modern living.