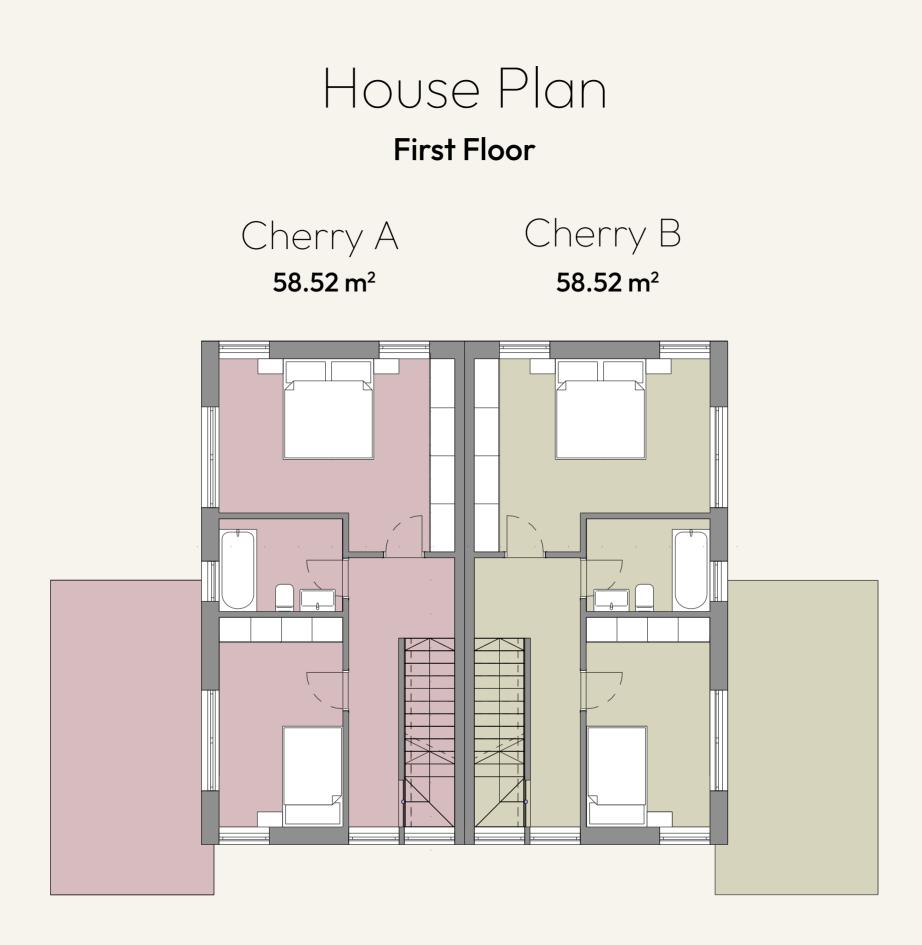

#### Masterplan Cherry of Kloster Lehnin

Modern, eco-friendly living in the heart of Germany, where sustainability meets modern comfort.

34 exclusive eco-sustainable homes in Kloster Lehnin

The homes at The Cherry of Kloster Lehnin are designed **with spacious interiors, abundant natural light, and energy-efficient features.** Built with eco-friendly materials, each home blends comfort, style, and sustainability, complemented by expansive outdoor spaces for modern living.

The homes at The Cherry of Kloster Lehnin are designed **with spacious interiors, abundant natural light, and energy-efficient features.** Built with eco-friendly materials, each home blends comfort, style, and sustainability, complemented by expansive outdoor spaces for modern living.