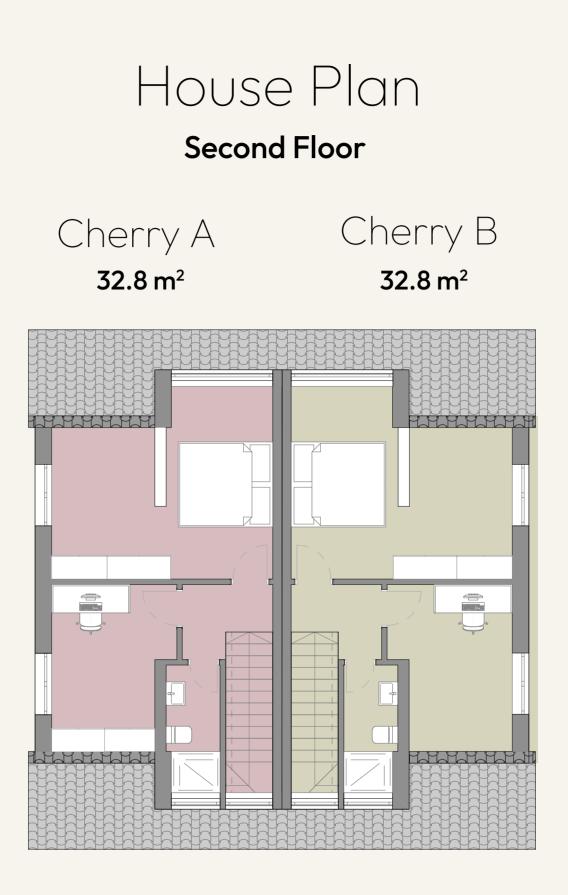

#### Masterplan Cherry of Kloster Lehnin

Modern, eco-friendly living in the heart of Germany, where sustainability meets modern comfort.

34 exclusive eco-sustainable homes in Kloster Lehnin

The homes at The Cherry of Kloster Lehnin are designed **with spacious interiors, abundant natural light, and energy-efficient features.** Built with eco-friendly materials, each home blends comfort, style, and sustainability, complemented by expansive outdoor spaces for modern living.

The homes at The Cherry of Kloster Lehnin are designed **with spacious interiors, abundant natural light, and energy-efficient features.** Built with eco-friendly materials, each home blends comfort, style, and sustainability, complemented by expansive outdoor spaces for modern living.