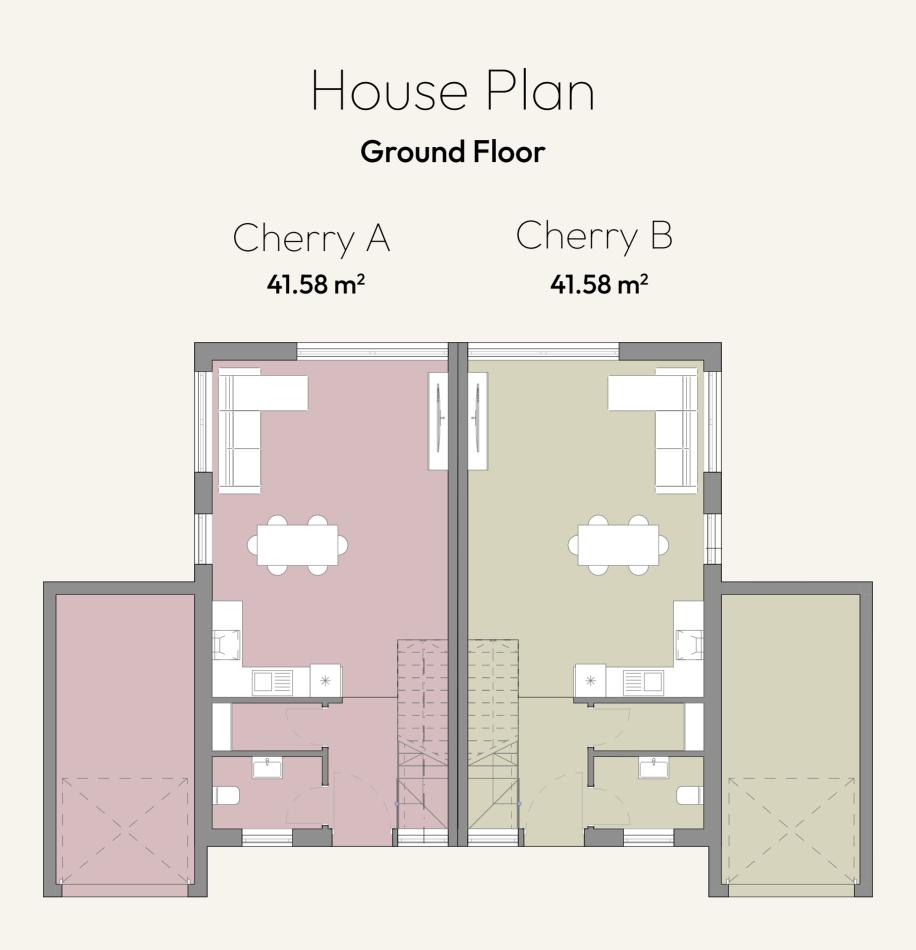

#### Masterplan Cherry of Kloster Lehnin

Modern, eco-friendly living in the heart of Germany, where sustainability meets modern comfort.

34 exclusive eco-sustainable homes in Kloster Lehnin

The homes at The Cherry of Kloster Lehnin are designed **with spacious interiors, abundant natural light, and energy-efficient features.** Built with eco-friendly materials, each home blends comfort, style, and sustainability, complemented by expansive outdoor spaces for modern living.

The homes at The Cherry of Kloster Lehnin are designed **with spacious interiors, abundant natural light, and energy-efficient features.** Built with eco-friendly materials, each home blends comfort, style, and sustainability, complemented by expansive outdoor spaces for modern living.